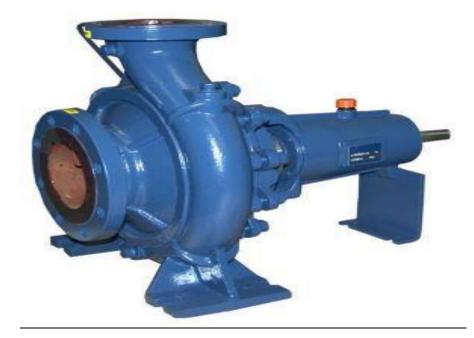

## Type/Model Number AP3B31-110

Size: 2" x 1 1/4" (51 mm x 32 mm) Raised Face Flanges.
Casing: Ductile Iron.
Impeller Shaft: Steel 1045.
Two Replaceable Wear Rings: Gray Iron 25.
Maximum Operating Pressure: 120 psi (827 kPa).
Bearing Lubrication: SAE 30 Non-Detergent Oil.